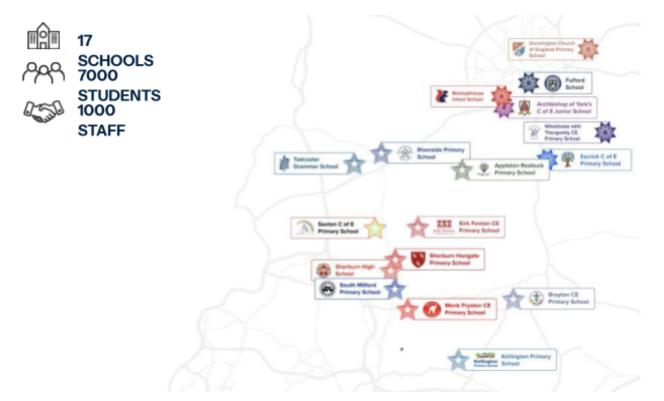

## The merger of The STAR Multi-Academy Trust and South York Multi-Academy Trust to form **Yorkshire Learning Trust**

From autumn 2025, our two Trusts will be merging to form Yorkshire Learning Trust. Our new Trust will consist of 17 partner schools, approximately 7000 students and 1000 staff. All positions commencing 1<sup>st</sup> September 2025 onwards, will therefore have Yorkshire Learning Trust as their employer.