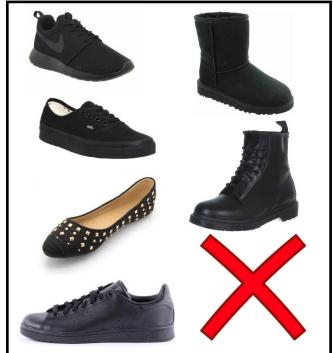

#### <u>Shoes</u>

- Shoes must be plain black only.
- Shoes must have no patterns, logos or decorative elements.
- No trainers or trainer styles, boots, pumps or canvas/fabric/suede shoes will be allowed.
- Heels should be no higher than 2.5cm/1 inch
- Shoelaces must be black and fastened appropriately.
- If students are not wearing the correct footwear they will be expected to borrow a pair of school shoes from the Pupil Support Unit the shoes will be treated with a hygienic spray after each use. Failure to wear the shoes will result in sanctions due to refusing a reasonable request.