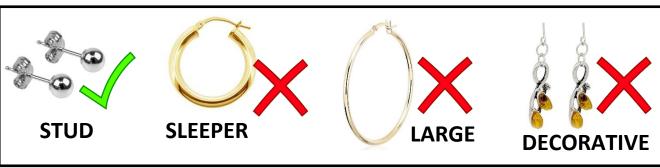

# **Personal Presentation**

- Nail polish and any type of false nails (including clear gels, acrylics, extensions and Shellac etc) are not allowed
- Pupils may wear a watch and one plain pair of stud earrings worn in the ear only. No other jewellery is permitted; this includes any facial piercings.
- Noticeable makeup is not allowed. Any make up must be discreet. False eyelashes are not to be worn.
- Hats are not allowed to be worn inside the building. Baseball caps are not allowed.
- Hair and colour should be sensible. Colouring should be of a naturally occurring tone.