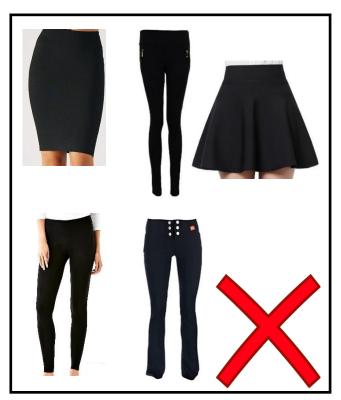

#### <u>Uniform Key Information</u>

- Pupils to wear black trousers or the appropriate skirt
- Blazers must be worn with the sleeves down.
- Sleeves on shirts, jumpers or blazers must not be rolled up at any time.
- Shirts must be tucked in.
- Shirt top buttons must be fastened correctly.
- Hoodies are not permitted.
- Belts must be dark coloured, with a plain buckle.
- Tights must be plain black or natural coloured.
- Trousers must be standard fit.
  - o Trousers that cling to the leg are not allowed.
  - Skinny fit or tapered trousers are not allowed.
  - Trousers must be full length (hem should touch the shoe).
- Socks should be black, white or grey and worn below the knee.