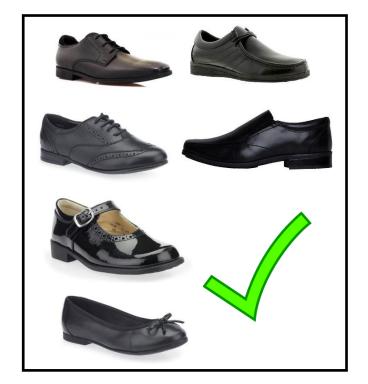

#### <u>Shoes</u>

- Shoes must be plain black only.
- Shoes must have no patterns, logos or decorative elements.
- No trainers or trainer styles, boots, pumps or canvas/fabric/suede shoes will be allowed.
- Heels should be no higher than 2.5cm/1 inch
- Shoelaces must be black and fastened appropriately.
- If students are not wearing the correct footwear they will be expected to borrow a pair of school shoes from the Pupil Support Unit the shoes will be treated with a hygienic spray after each use. Failure to wear the shoes will result in sanctions due to refusing a reasonable request.