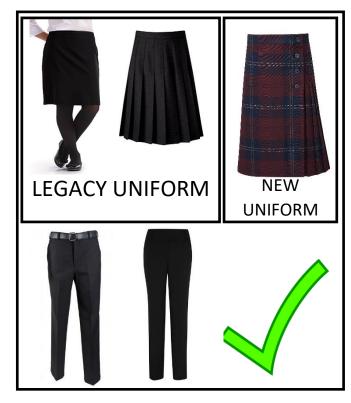

# Pleated skirt in school colours (minimum length 22 inches)

Black formal trousers (Standard fitting. No jeans or skinny fit)

Plain white, long or short sleeved shirt

Tights (plain black/natural coloured)

# Legacy uniform for year 11

White polo with school logo

Sweatshirt with school logo

Black school trousers - complete with Fulford School embroidery

Black skirts - complete with Fulford School embroidery (knee length)